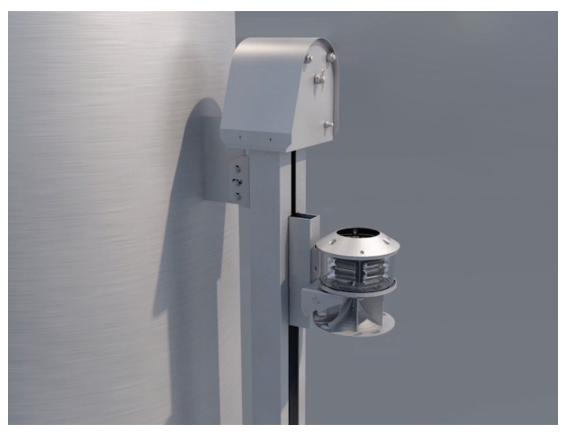

## RAIL LOWERING & RETRACTABLE SYSTEM

The patented LUXSOLAR Rail Lowering System (LXS-LWS-R), is the ideal solution for installing equipment on elevated structures, otherwise difficult to reach without special safety precautions, allowing an easy maintenance from working elevation (be it on land or gangways level), minimizing the risk to operators and maintainers of falls and inhale the fumes.

### **KEY FEATURES**

- Aeronautical aluminum and stainless
   steel profiles
- Devices moved with manual winch
- Max loading weight: 300kg
- Equipment fixed to stainless steel mobile trolleys
- Aluminium rail constituted by a series of modules (approx. 6m)
- Device's power supply cable anchored to a steel wire
- Trolley mechanical lock
- No ladders, no platforms required
- Operating temperature between -40°C and +300°C
- Up to 200m

#### **RECOMMENDED RETRACTABLE DEVICES**

- Aircraft Warning Lights
- Radar Antenna Cameras
- Lighting projectors Smoke analysis apparatus

## RAIL LOWERING & RETRACTABLE SYSTEM

No ladders, no platforms required

Trolley mechanical lock

Ixs@luxsolar.com - www.luxsolar.com - Ph. +39.0341.260926 - COMBUSTION AND ENERGY Document is subject to change without any notice