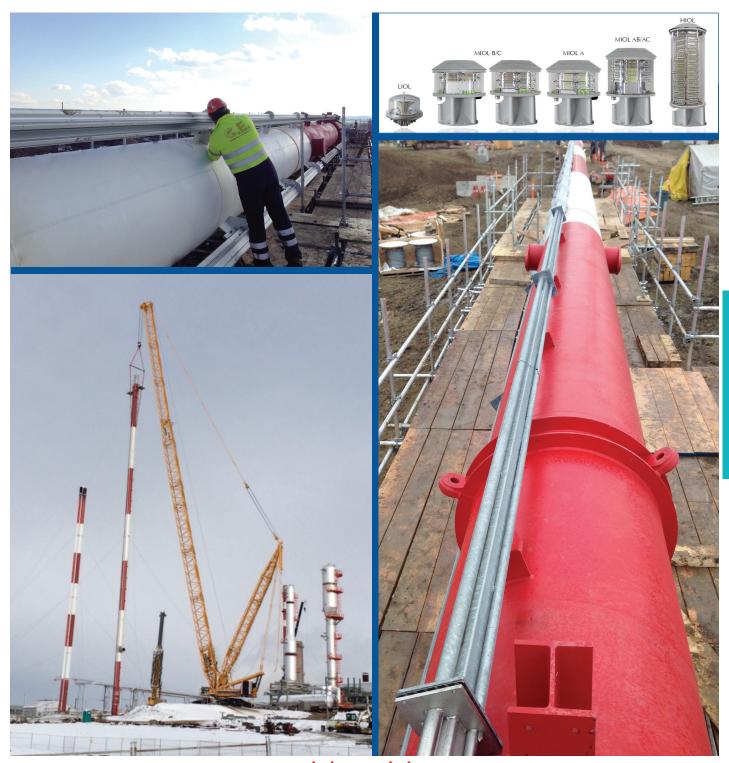

#### **APPLY TO**

- Flare
- Stack High Building Chimney
- Radio and television tower

#### **RECOMMENDED RETRACTABLE DEVICES**

- Aircraft Warning Lights
- Radar Antenna Cameras
- Lighting projectors Smoke analysis apparatus