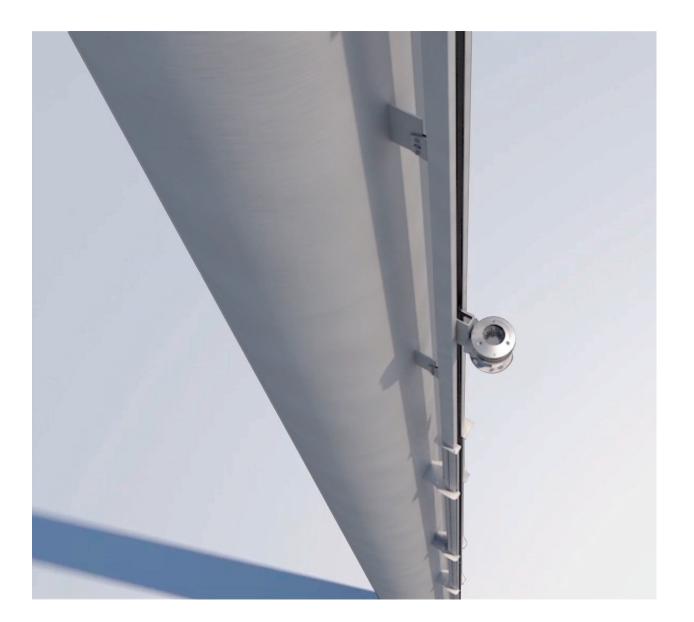

## RAIL LOWERING & RETRACTABLE SYSTEM

The patented LUXSOLAR Rail Lowering System (LXS-LWS-R), is the ideal solution for installing equipment on elevated structures, otherwise difficult to reach without special safety precautions, allowing an easy maintenance from working elevation (be it on land or gangways level), minimizing the risk to operators and maintainers of falls and inhale the fumes.

### **KEY FEATURES**

- Aeronautical aluminum and stainless
   steel profiles
- Devices moved with manual winch
- Max loading weight: 300kg
- Equipment fixed to stainless steel mobile trolleys
- Aluminium rail constituted by a series of modules (approx. 6m)
- Device's power supply cable anchored to a steel wire
- Trolley mechanical lock
- No ladders, no platforms required
- Operating temperature between -40°C and +300°C
- Up to 200m

## RAIL LOWERING & RETRACTABLE SYSTEM

No ladders, no platforms required

Trolley mechanical lock

Ixs@luxsolar.com - www.luxsolar.com - Ph. +39.0341.260926 - COMBUSTION AND ENERGY Document is subject to change without any notice