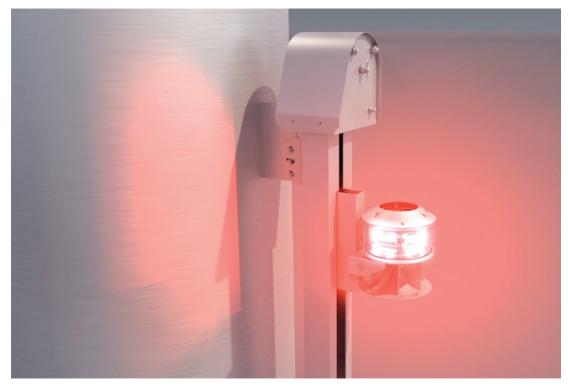

#### **RECOMMENDED RETRACTABLE DEVICES**

- Aircraft Warning Lights
- Radar Antenna Cameras
- Lighting projectors Smoke analysis apparatus

## RAIL LOWERING & RETRACTABLE SYSTEM

No ladders, no platforms required

Trolley mechanical lock

Ixs@luxsolar.com - www.luxsolar.com - Ph. +39.0341.260926 - COMBUSTION AND ENERGY Document is subject to change without any notice