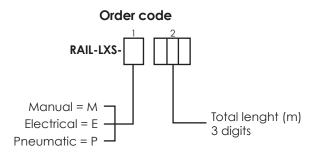

### OPTIONS

- Stainless steel rail for high temperature ambient
- Pneumatic or electric winch